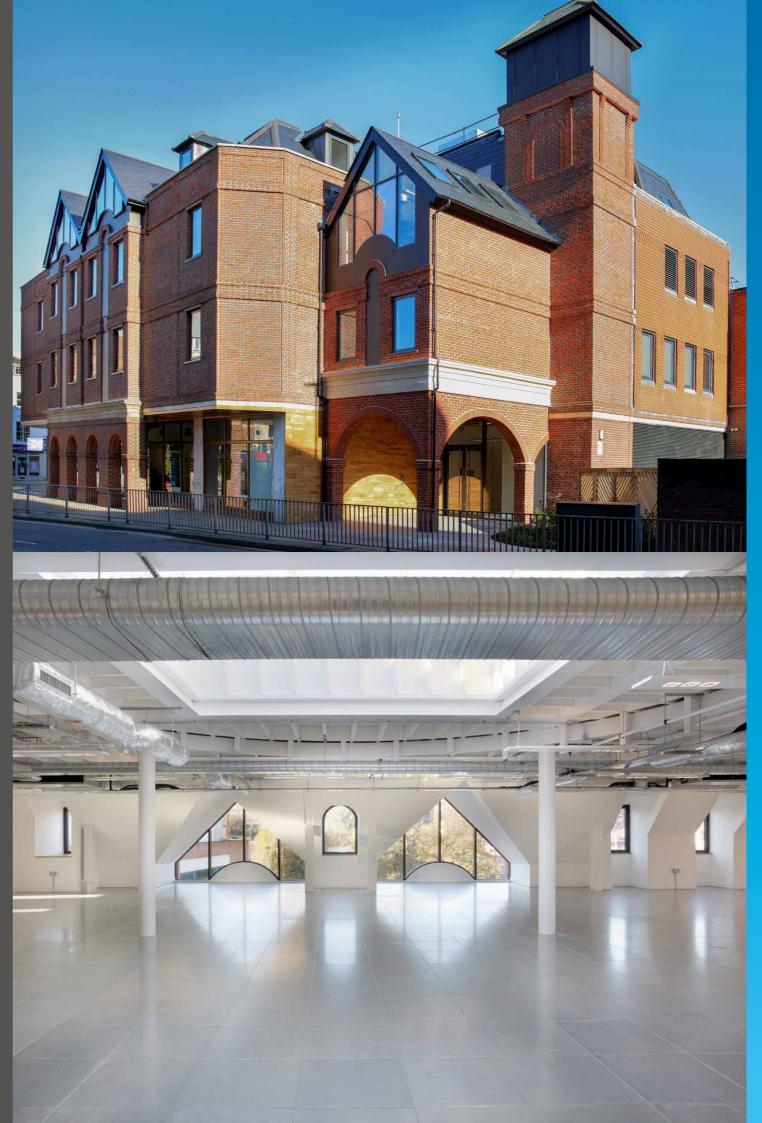

## BETTER WEYS IN BUSINESS

Crossweys is a landmark building on Guildford's historic High Street, close to all town centre amenities.

Approached through a new feature entrance, Crossweys has been extensively refurbished to provide inspiring workspace of 5,307 sq ft.

# WEY THE ADVANTAGES

CENTRAL LOCATION

FLEXIBLE FLOOR PLATES

GUILDFORD STATION 7 MINUTES WALK

CENTRAL LONDON 37 MINUTES

BICYCLE RACK & SHOWER FACILITIES

STUNNING NEW ENTRANCE

EXPOSED SERVICES

NEW LED LIGHTING

AIR CONDITIONING SYSTEM THROUGHOUT

6 CAR PARKING SPACES (1:1,601 SQ FT)

### CROSSWEYS

**5,307 SQ FT** [493 SQ M]