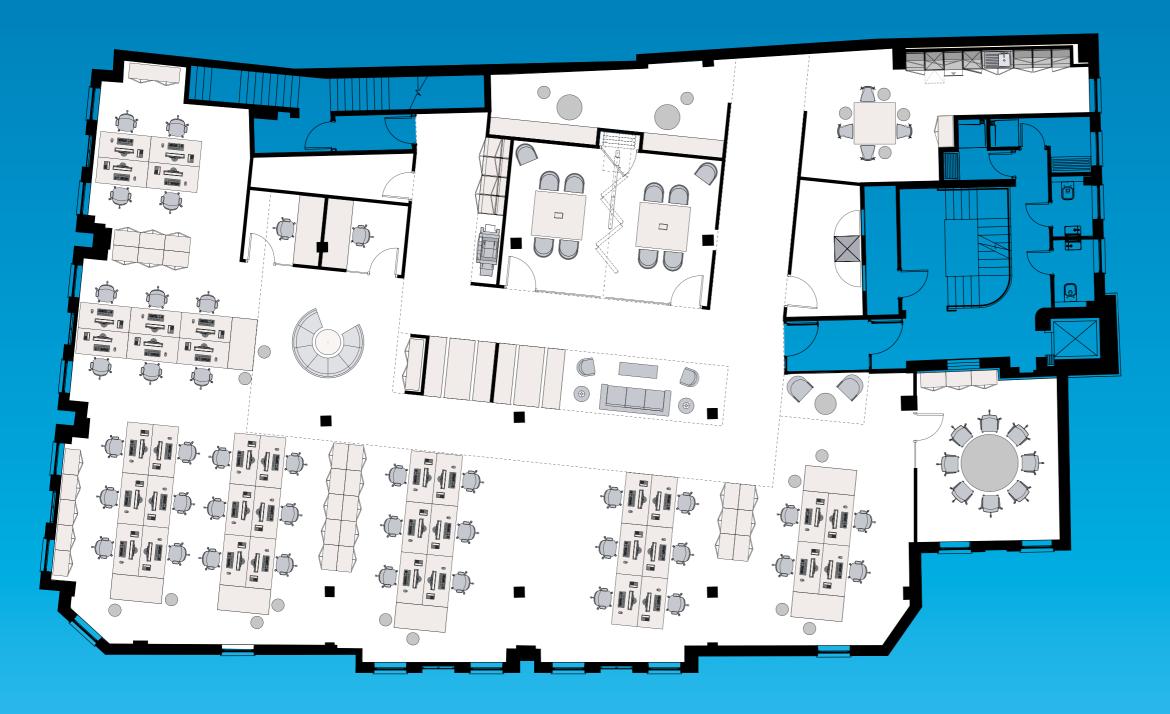

#### FIRST FLOOR - EXAMPLE FITOUT

#### **OFFICE AREAS** (IPMS 3)

|        | sq ft | sq m |
|--------|-------|------|
| THIRD  | LET   |      |
| SECOND | LET   |      |
| FIRST  | 5,307 | 493  |
| GROUND | LET   |      |
| TOTAL  | 5,307 | 493  |