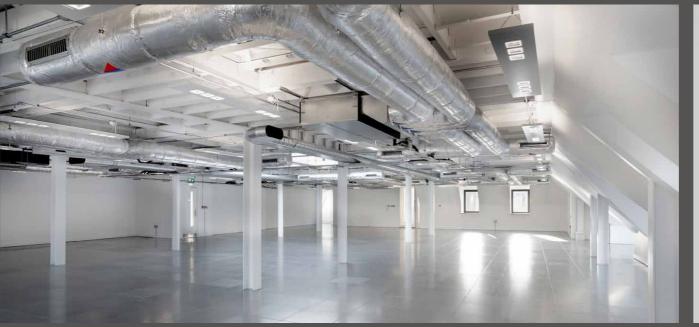

# WEY THE ADVANTAGES

CENTRAL LOCATION

FLEXIBLE FLOOR PLATES

GUILDFORD STATION 7 MINUTES WALK

CENTRAL LONDON 37 MINUTES

BICYCLE RACK & SHOWER FACILITIES

STUNNING NEW ENTRANCE

EXPOSED SERVICES

NEW LED LIGHTING

AIR CONDITIONING SYSTEM THROUGHOUT

6 CAR PARKING SPACES (1:1,601 SQ FT)

#### THIRD FLOOR – EXAMPLE FITOUT