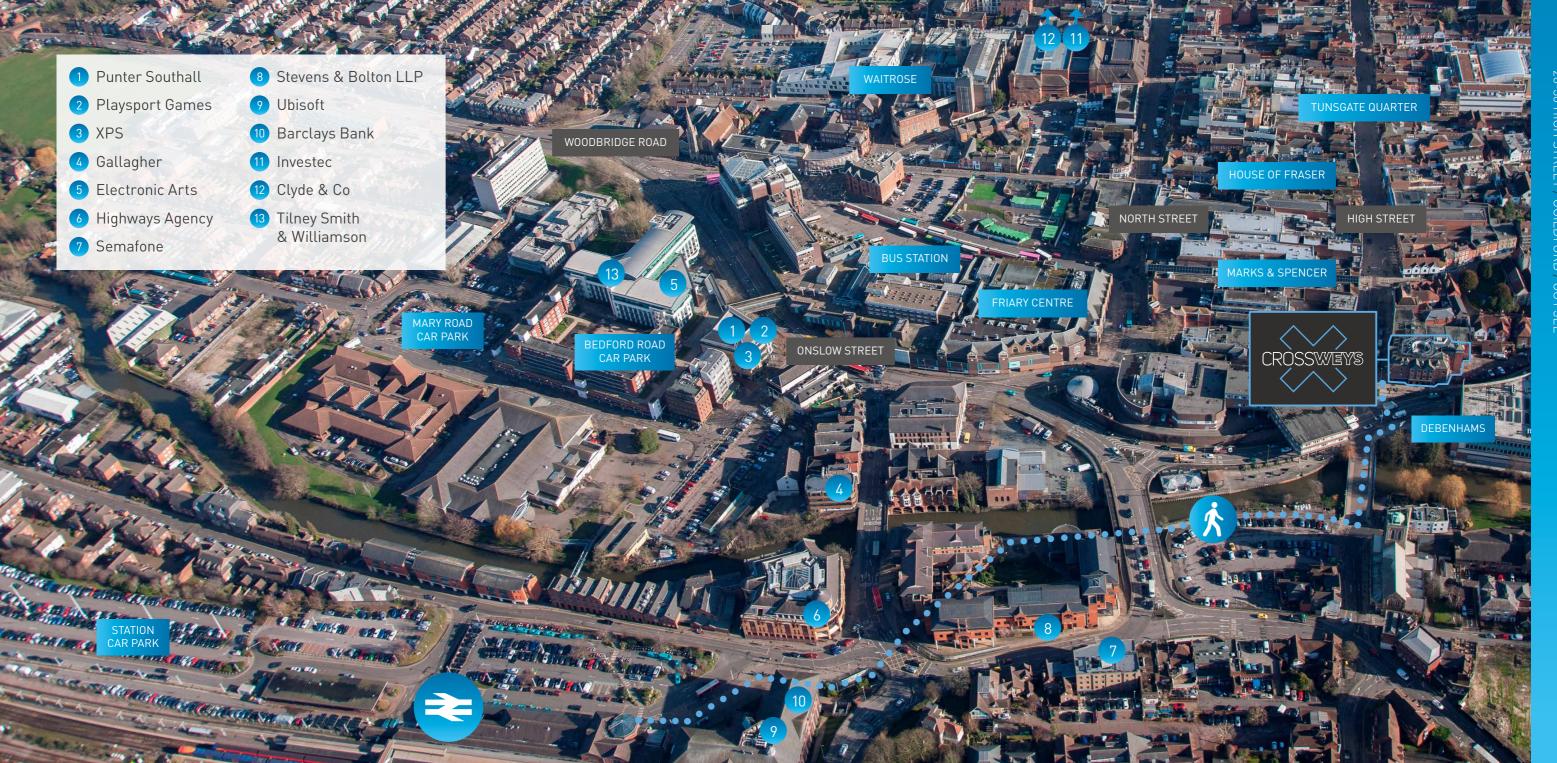

### WEYS TO WORK

**GUILDFORD** is a thriving commercial location and is a popular retail destination with a full array of town centre amenities including the Friary Centre and the new Tunsgate Quarter.

**CROSSWEYS** is located on High Street in Guildford town centre, and is within a seven minute walk of the station.

The peaceful River Wey flows through the centre of the historic county town with its castle and famous cobbled High Street.