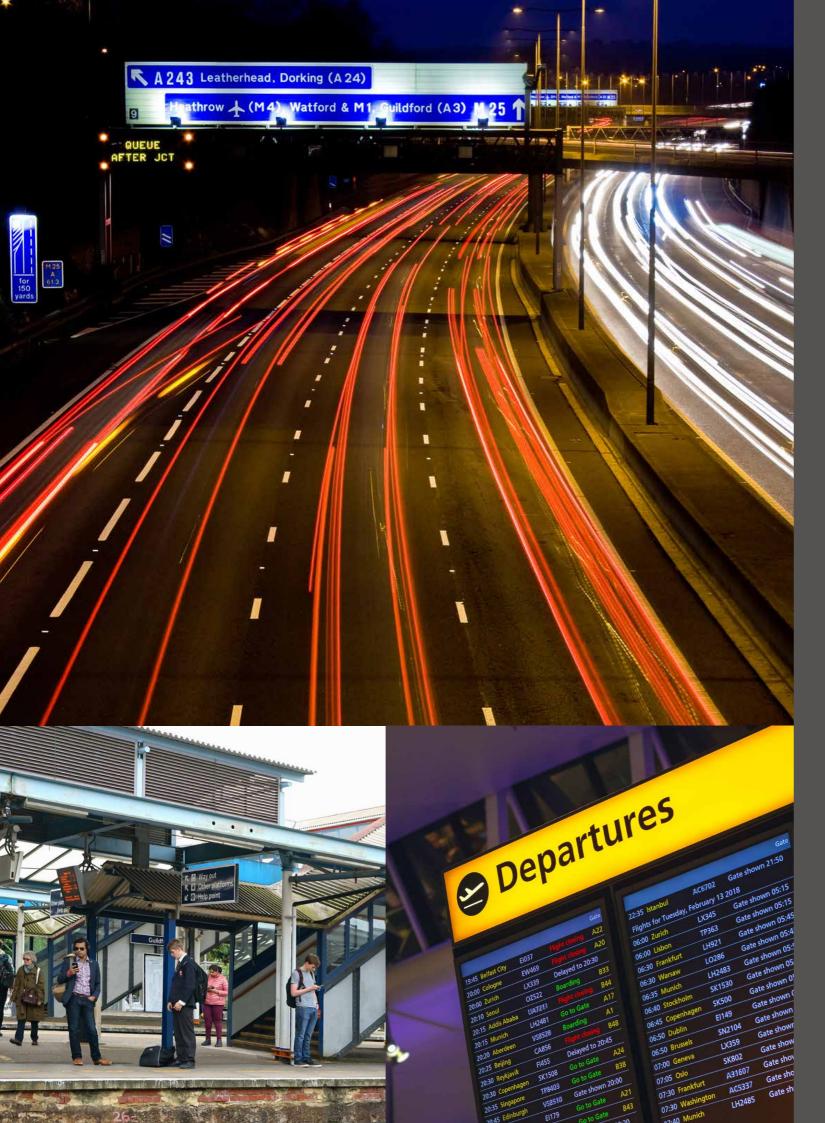

## WEYSTOTRAVEL

#### TRAVEL TIMES / DISTANCES

| Car               | miles |
|-------------------|-------|
| A3                | 1.1   |
| M25 (Junction 10) | 10    |
| Heathrow Airport  | 22    |
| Gatwick Airport   | 27    |
| London            | 33    |
| Portsmouth        | 27    |
| Reading           | 27    |
|                   |       |

| Rail                           | mins |
|--------------------------------|------|
| Woking                         | 8    |
| Reading                        | 35   |
| London Waterloo                | 37   |
| Gatwick Airport                | 41   |
| Portsmouth                     | 62   |
| Canary Wharf                   | 63   |
| Based on fastest journey times |      |