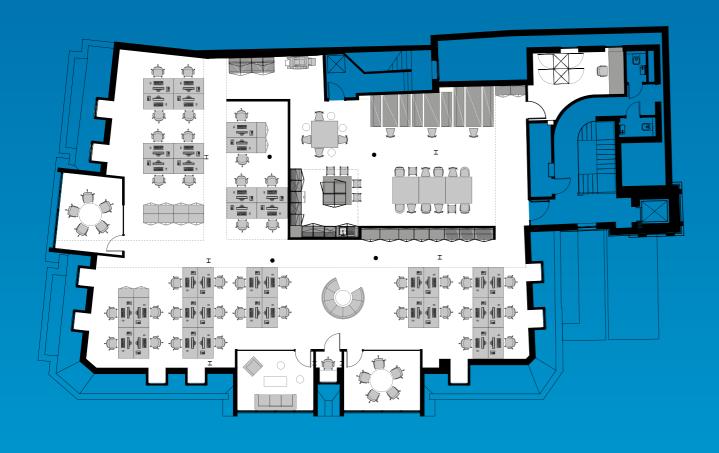

#### FIRST FLOOR - EXAMPLE FITOUT

#### **OFFICE AREAS** (IPMS 3)

|        | sq ft | sq m |
|--------|-------|------|
| THIRD  | LET   |      |
| SECOND | LET   |      |
| FIRST  | 5,307 | 493  |
| GROUND | LET   |      |
| TOTAL  | 5,307 | 493  |