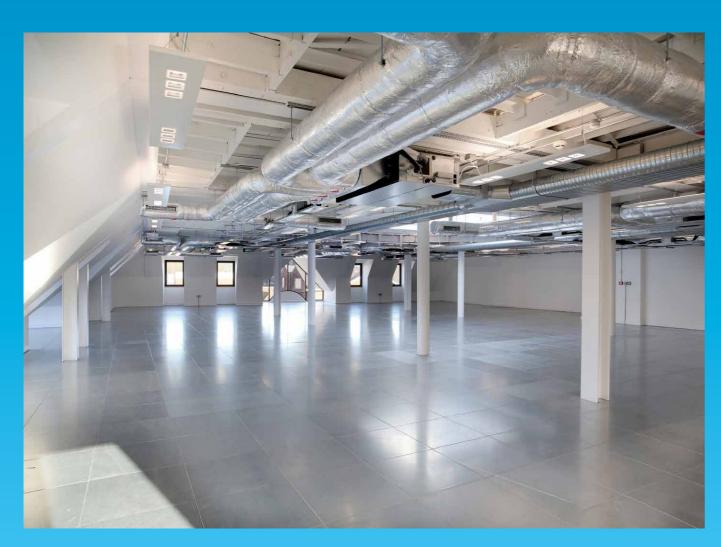

NEW LED LIGHTING

AIR CONDITIONING SYSTEM THROUGHOUT

6 CAR PARKING SPACES (1:1,601 SQ FT)