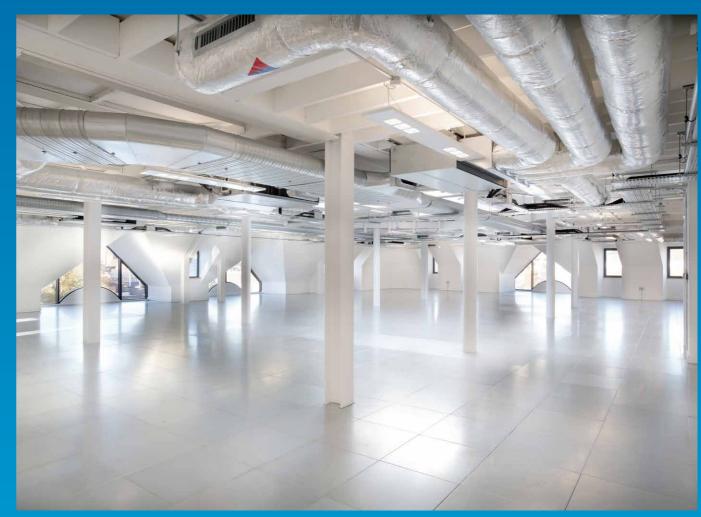

NEW LED LIGHTING

AIR CONDITIONING SYSTEM THROUGHOUT

6 CAR PARKING SPACES (1:1,601 SQ FT)